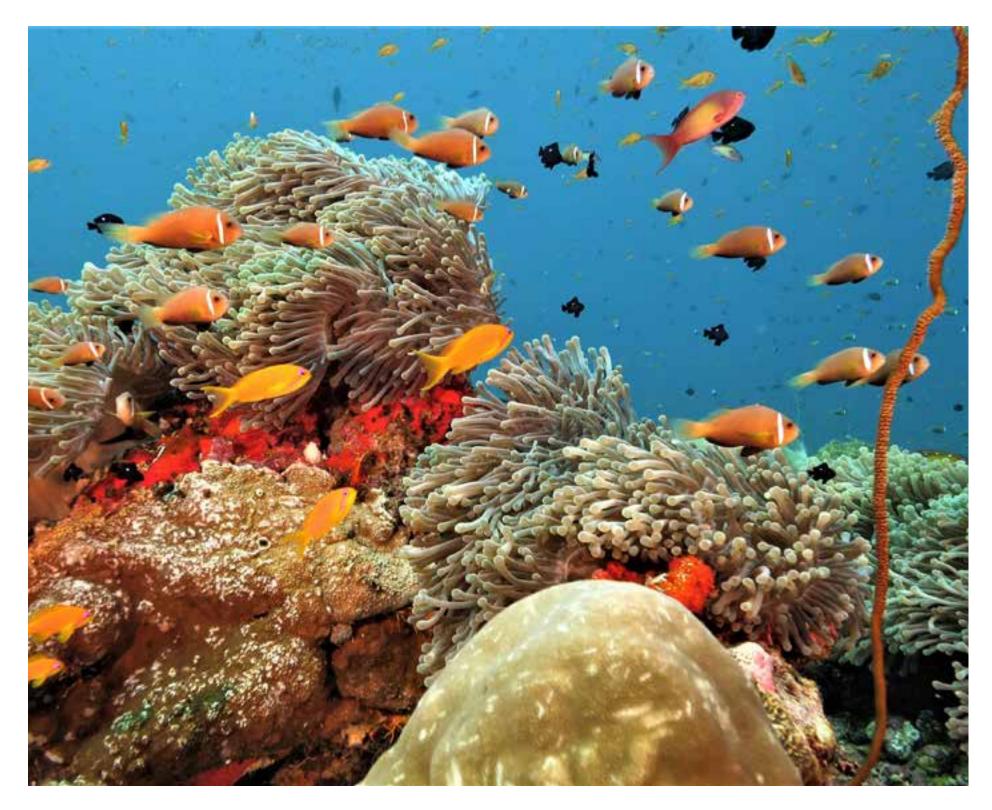

### **SCUBA DIVING**

#### **DIVING COURSES FOR BEGINNERS**

PADI Bubblemaker Ocean - 1 diveUS\$ 75PADI Discover Scuba Diver - 1 diveUS\$ 130Discover Scuba Repeat - 1 diveUS\$ 100Discover Scuba - Skills onlyUS\$ 75

PADI Scuba Diver CourseUS\$525Includes 3 confined water sessions and 2 divesUS\$825PADI Open Water Diver CourseUS\$825Includes 5 confined water sessions and 4 divesUS\$450Upgrade Scuba Diver to Open Water DiverUS\$450Includes 2 confined water sessions and 2 divesUS\$85Referral DiveUS\$85

### **DIVING COURSES FOR EXPERIENCED DIVERS**

| PADI Adventure Dive                                       | US\$ | 125 |
|-----------------------------------------------------------|------|-----|
| Includes 1 dive                                           |      |     |
| PADI Adventure Diver Course                               | US\$ | 540 |
| Includes 3 dives                                          | ΠCΨ  | 725 |
| PADI Advanced Open Water Diver Course<br>Includes 5 dives | υσφ  | /33 |
| Emergency First Responder                                 | US\$ | 250 |
| PADI Rescue Diver Course                                  | US\$ |     |
| PADI Enriched Air Diver                                   | US\$ | 325 |
| Other Specialties available on request                    |      |     |

#### **DIVE EXCURSIONS**

| House Reef Dive           | US\$ 80 |
|---------------------------|---------|
| 1 - 4 Dives               | US\$ 90 |
| 5 - 9 Dives               | US\$ 85 |
| 10 or more Dives          | US\$ 80 |
| Night Dive Supplement     | US\$ 10 |
| Whale Shark Dive Boat Fee | US\$ 50 |
| Manta Dive Boat Fee       | US\$ 50 |