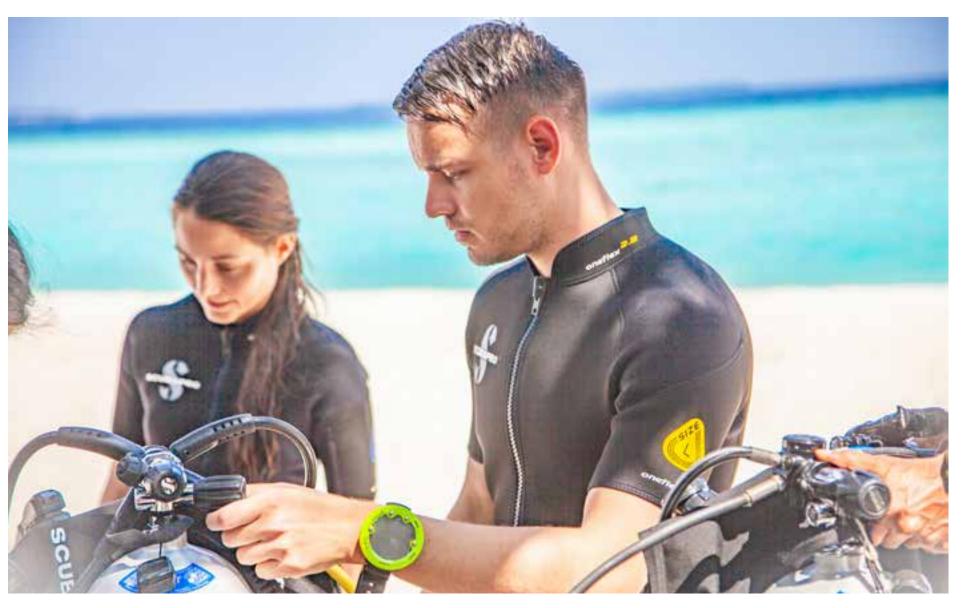

### **SCUBA DIVING**

#### **DIVING COURSES FOR BEGINNERS**

PADI Bubblemaker Ocean - 1 diveUS\$ 75PADI Discover Scuba Diver - 1 diveUS\$ 130Discover Scuba Repeat - 1 diveUS\$ 100Discover Scuba - Skills onlyUS\$ 75

PADI Scuba Diver CourseUS\$525Includes 3 confined water sessions and 2 divesUS\$825PADI Open Water Diver CourseUS\$825Includes 5 confined water sessions and 4 divesUS\$450Upgrade Scuba Diver to Open Water DiverUS\$450Includes 2 confined water sessions and 2 divesUS\$85Referral DiveUS\$85

### **DIVING COURSES FOR EXPERIENCED DIVERS**

| PADI Adventure Dive                                       | US\$ | 125 |
|-----------------------------------------------------------|------|-----|
| Includes 1 dive                                           |      |     |
| PADI Adventure Diver Course                               | US\$ | 540 |
| Includes 3 dives                                          | ΠCΨ  | 725 |
| PADI Advanced Open Water Diver Course<br>Includes 5 dives | υσφ  | /33 |
| Emergency First Responder                                 | US\$ | 250 |
| PADI Rescue Diver Course                                  | US\$ |     |
| PADI Enriched Air Diver                                   | US\$ | 325 |
| Other Specialties available on request                    |      |     |