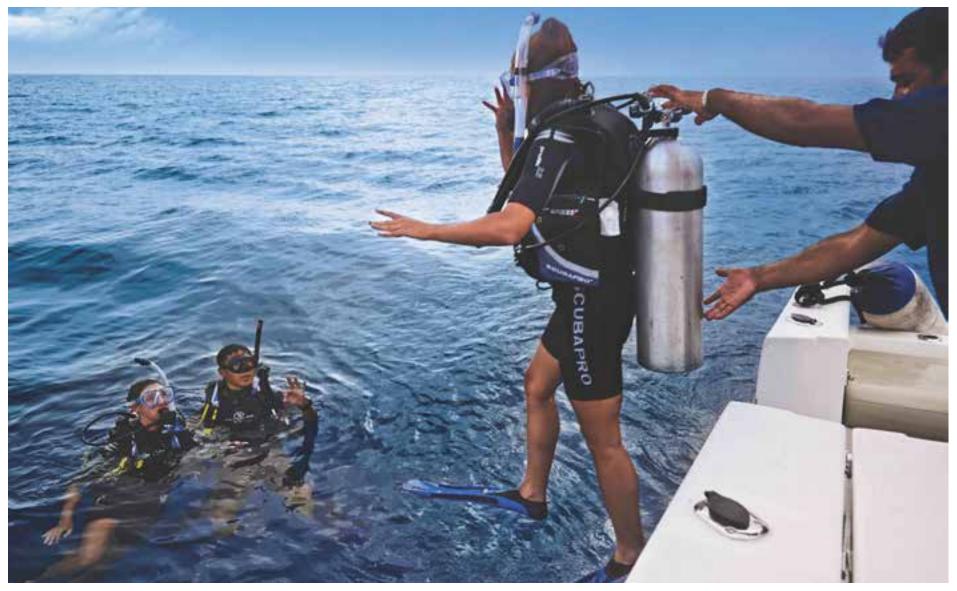

### **SCUBA DIVING**

#### **DIVING COURSES FOR BEGINNERS**

PADI Bubblemaker Ocean - 1 diveUS\$ 75PADI Discover Scuba Diver - 1 diveUS\$ 130Discover Scuba Repeat - 1 diveUS\$ 100Discover Scuba - Skills onlyUS\$ 75

PADI Scuba Diver CourseUS\$525Includes 3 confined water sessions and 2 divesUS\$825PADI Open Water Diver CourseUS\$825Includes 5 confined water sessions and 4 divesUS\$450Upgrade Scuba Diver to Open Water DiverUS\$450Includes 2 confined water sessions and 2 divesUS\$85Referral DiveUS\$85