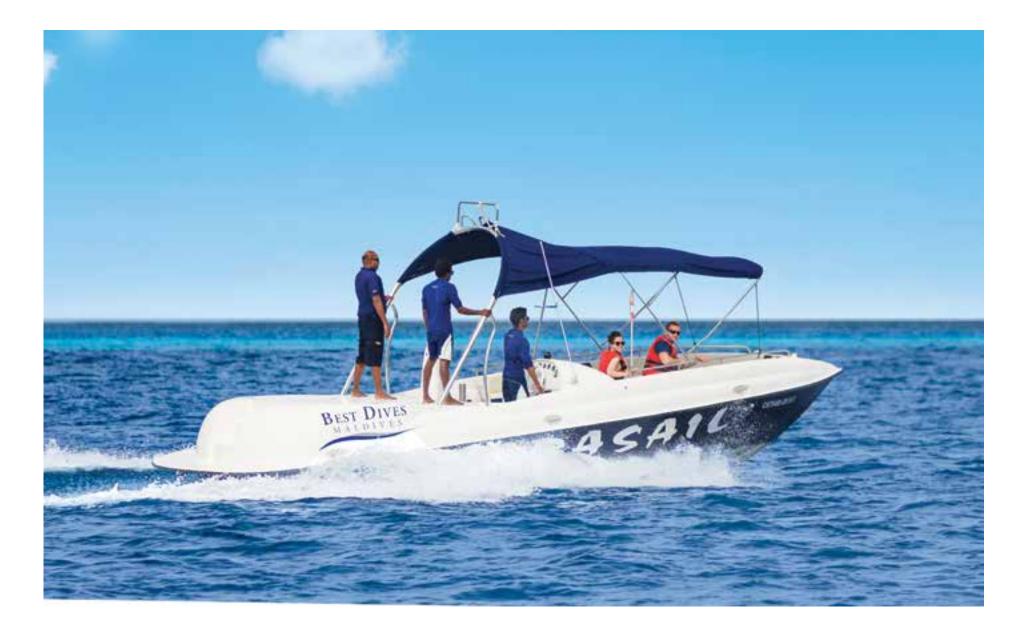

### **EXCURSIONS & BOAT CHARTER**

#### **PRIVATE EXCURSIONS**

| Sandbank Trip by Speedboat - 1 hour   | US\$ | 150 |
|---------------------------------------|------|-----|
| Dolphin Cruise by Speedboat - 2 hours | US\$ | 360 |

### **SURPLUS FOR PRIVATE EXCURSIONS & GUIDE**

| Walkaround 31 - per hour    | US\$ 350 |
|-----------------------------|----------|
| Maximum 8 guests            |          |
| Parasailing boat - per hour | US\$ 350 |
| Maximum 8 guests            |          |
| Swan 20 - per hour          | US\$ 250 |
| Maximum 4 guests            |          |
| Dhoni - per hour            | US\$ 225 |
|                             |          |