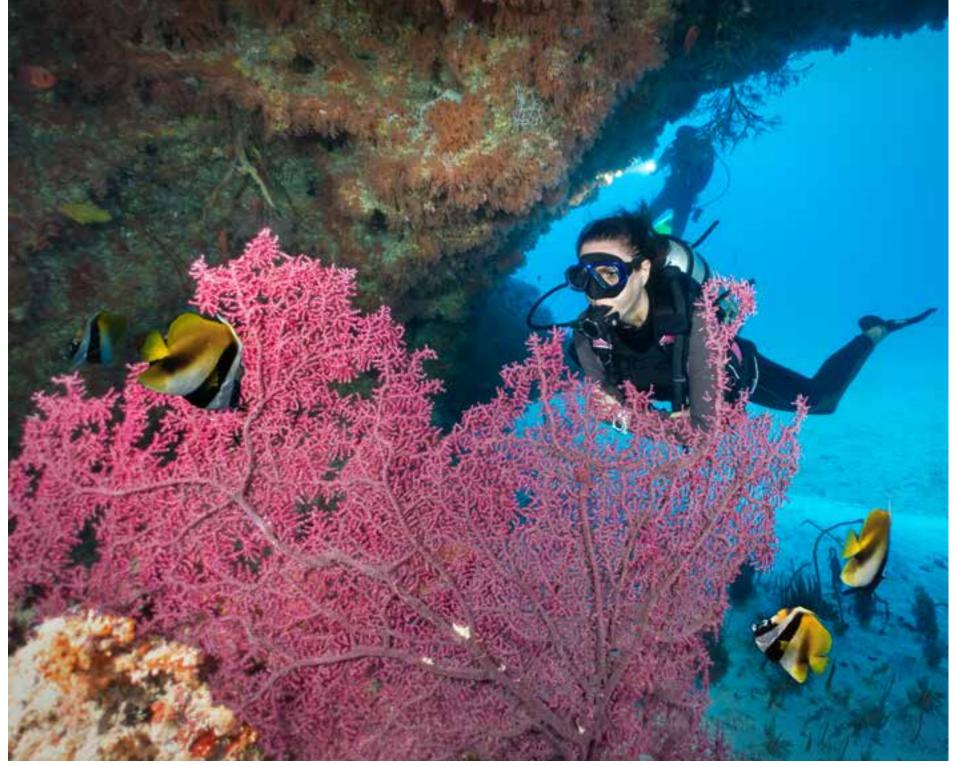

### **SCUBA DIVING**

#### **DIVING COURSES FOR BEGINNERS**

PADI Bubblemaker Ocean - 1 diveUS\$ 75PADI Discover Scuba Diver - 1 diveUS\$ 130Discover Scuba Repeat - 1 diveUS\$ 100Discover Scuba - Skills onlyUS\$ 75

PADI Scuba Diver CourseUS\$525Includes 3 confined water sessions and 2 divesUS\$825PADI Open Water Diver CourseUS\$825Includes 5 confined water sessions and 4 divesUS\$450Upgrade Scuba Diver to Open Water DiverUS\$450Includes 2 confined water sessions and 2 divesUS\$85Referral DiveUS\$85

### **DIVING COURSES FOR EXPERIENCED DIVERS**

| PADI Adventure Dive                                       | US\$ | 125 |
|-----------------------------------------------------------|------|-----|
| Includes 1 dive                                           |      |     |
| PADI Adventure Diver Course                               | US\$ | 540 |
| Includes 3 dives                                          | ΠCΨ  | 725 |
| PADI Advanced Open Water Diver Course<br>Includes 5 dives | υσφ  | /33 |
| Emergency First Responder                                 | US\$ | 250 |
| PADI Rescue Diver Course                                  | US\$ |     |
| PADI Enriched Air Diver                                   | US\$ | 325 |
| Other Specialties available on request                    |      |     |