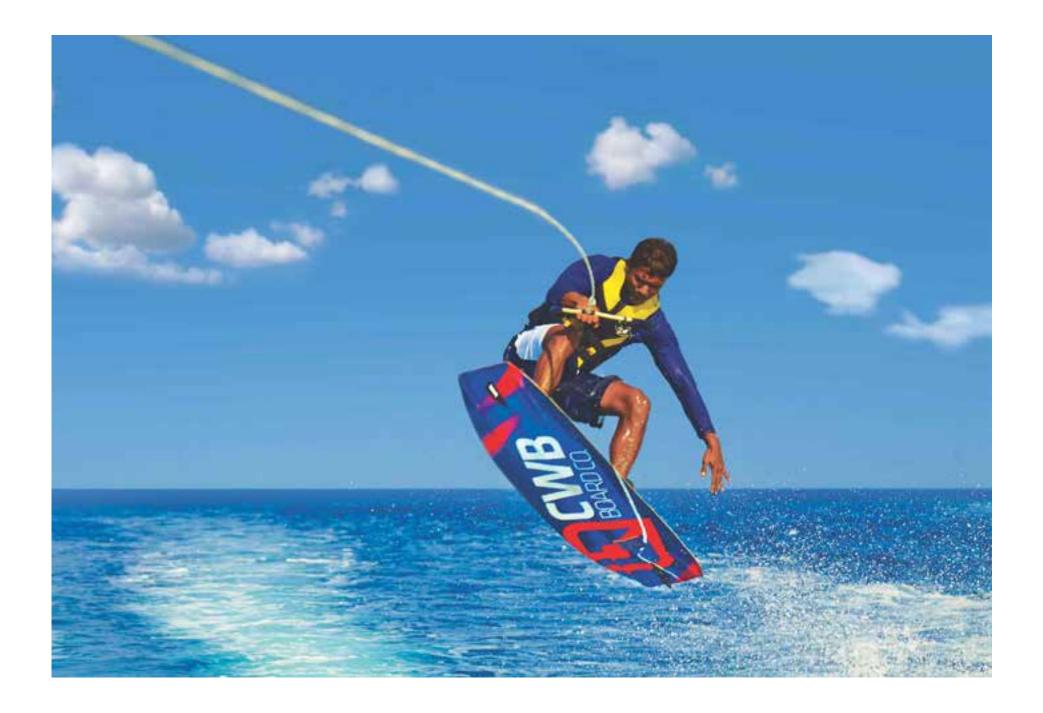

#### MOTORISED

\*Parasailing 1 person - 15 minutes \*Parasailing 2 persons - 15 minutes US\$ 95 US\$ 180

Water-ski

| Experienced ride - 15 minutes<br>Lesson - 20 minutes                                            | US\$<br>US\$         |                |
|-------------------------------------------------------------------------------------------------|----------------------|----------------|
| Monoski<br>Experienced ride - 15 minutes<br>Lesson - 20 minutes                                 | US\$<br>US\$         |                |
| Kneeboard<br>Experienced ride - 15 minutes<br>Lesson - 20 minutes                               | US\$<br>US\$         | 50<br>55       |
| Wakeboard<br>Experienced ride - 15 minutes<br>Lesson - 20 minutes                               | US\$<br>US\$         |                |
| Fun Toy 1-Seater - 10 minutes<br>Fun Toy 2-Seater - 10 minutes<br>Fun Toy 4-Seater - 10 minutes | US\$<br>US\$<br>US\$ | 50<br>40<br>30 |
| Banana Boat 6-Seater - 10 minutes                                                               | US\$                 | 30             |