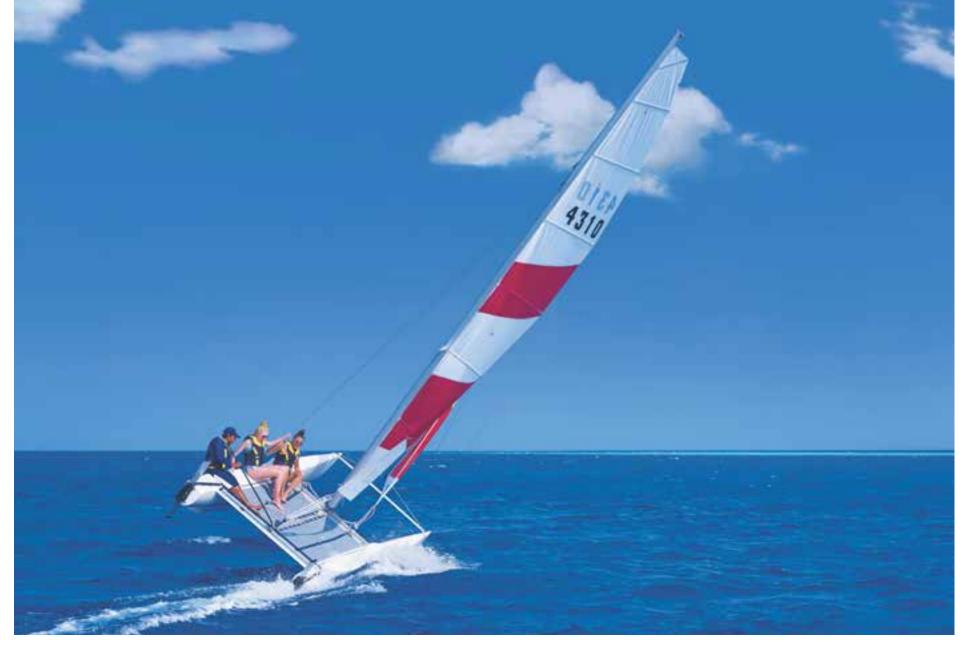

### **NON- MOTORISED**

Windsurf Resort Course - 4 hours

US\$ 150

| Catamaran Resort Course - 4 hours<br>Catamaran VDWS Course - 8 hours<br>Catamaran with Skipper - 1 hour<br>Catamaran Snorkel Safari - 2 hours | US\$<br>US\$<br>US\$<br>US\$ | 250<br>70 |
|-----------------------------------------------------------------------------------------------------------------------------------------------|------------------------------|-----------|
| Kitesurf Rental - 1 hour<br>Kitesurf Resort Course - 8 hours                                                                                  | US\$<br>US\$                 |           |
| Life Vest Rental - 1 day                                                                                                                      | US\$                         | 5         |

Complimentary activities:

Pedalos Kayak Stand-Up Paddle Windsurf Board Catamaran