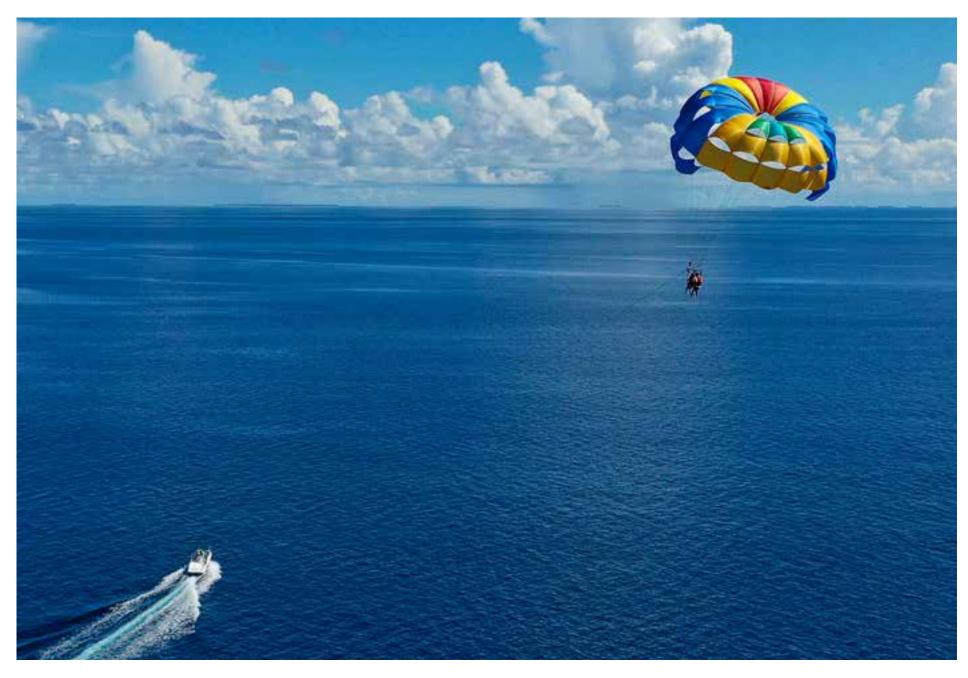

#### MOTORISED

\*Parasailing 1 person - 15 minutes \*Parasailing 2 persons - 15 minutes US\$ 95 US\$ 180

Water-ski

| Experienced ride - 15 minutes<br>Lesson - 20 minutes                                            | US\$<br>US\$         |                |
|-------------------------------------------------------------------------------------------------|----------------------|----------------|
| Monoski<br>Experienced ride - 15 minutes<br>Lesson - 20 minutes                                 | US\$<br>US\$         |                |
| Kneeboard<br>Experienced ride - 15 minutes<br>Lesson - 20 minutes                               | US\$<br>US\$         | 50<br>55       |
| Wakeboard<br>Experienced ride - 15 minutes<br>Lesson - 20 minutes                               | US\$<br>US\$         |                |
| Fun Toy 1-Seater - 10 minutes<br>Fun Toy 2-Seater - 10 minutes<br>Fun Toy 4-Seater - 10 minutes | US\$<br>US\$<br>US\$ | 50<br>40<br>30 |
| Banana Boat 6-Seater - 10 minutes                                                               | US\$                 | 30             |

\*Price per parasailing flight