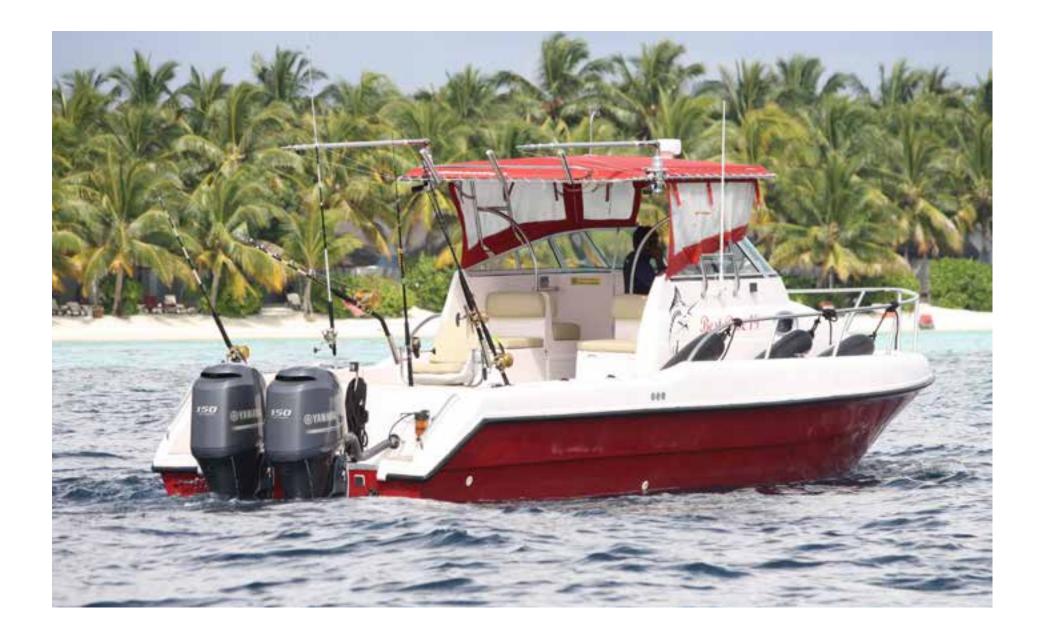

#### EXCURSIONS

Semi Submarine - 30 minutes Whale Shark Snorkelling - 4 hours Manta Snorkelling - 3 hours Snorkelling Turtle Quest - 2 hours Reef Snorkelling - 2 hours Snorkel House Reef - 1 hour Sunset Fishing - 2 hours Big Game Fishing - 4 hours per additional hour Maximum 6 guests US\$ 95 US\$ 100 US\$ 80 US\$ 50 US\$ 65 US\$ 65 US\$ 27.5 US\$ 75 US\$ 750 US\$ 150

### **SURPLUS FOR PRIVATE EXCURSIONS & GUIDE**

| Walkaround 31 - per hour    | US\$ 350 |
|-----------------------------|----------|
| Maximum 8 guests            |          |
| Parasailing boat - per hour | US\$ 350 |
| Maximum 8 guests            |          |
| Swan 20 - per hour          | US\$ 250 |
| Maximum 4 guests            |          |
| Dhoni - per hour            | US\$ 225 |
|                             |          |